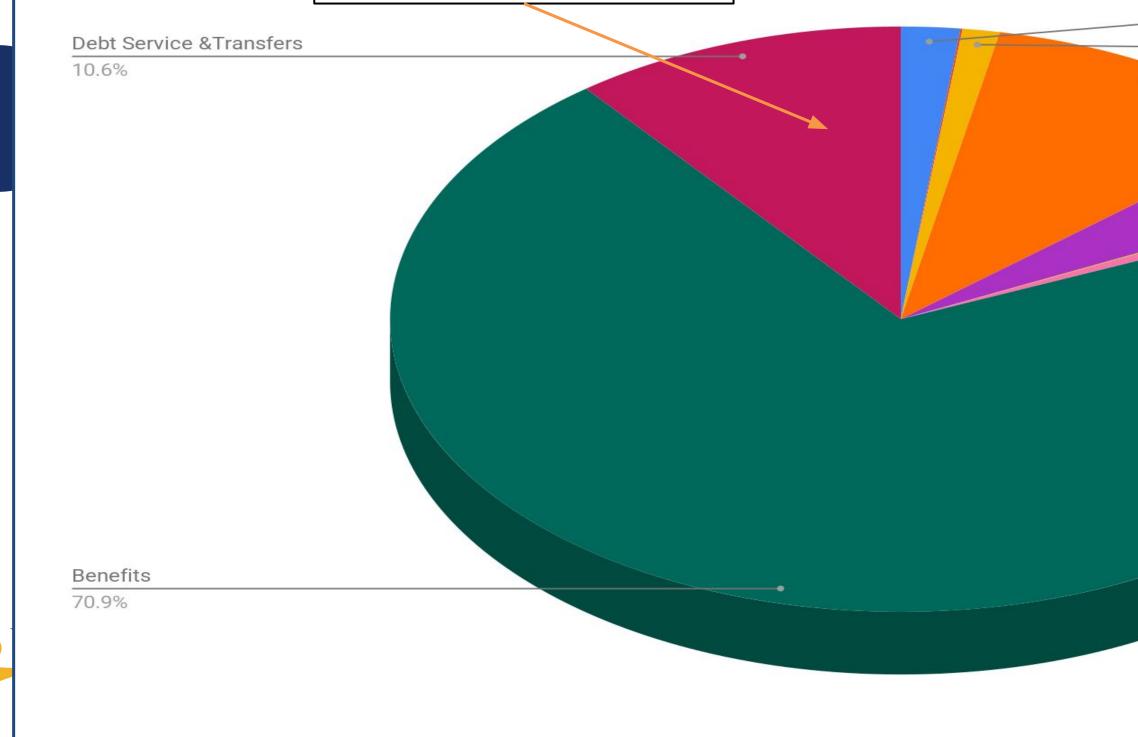

### Slice of the Workshop #2 Budget Breakdown

#### **Total Curriculum**

#### **Total Instruction**

55.3%

### \$104,199,900

\$116,688,725

### \$220,888,625

### Offset by an increase in building aid

**Central Services** 

1.9%

Curriculum

1.2% Special Education

10.6%

Instructional Technology

4.1%

Athletics & Curricular

0.1%

Community Education

0.7%