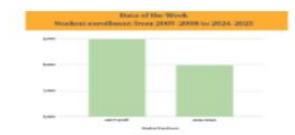

#### Enrollment is down.

Since 2007-2008, when our enrollment was 8,969 students, we are currently at 7,977 students this year. The new foundation aid formula, in effect for 25-26, now reflects this census data.