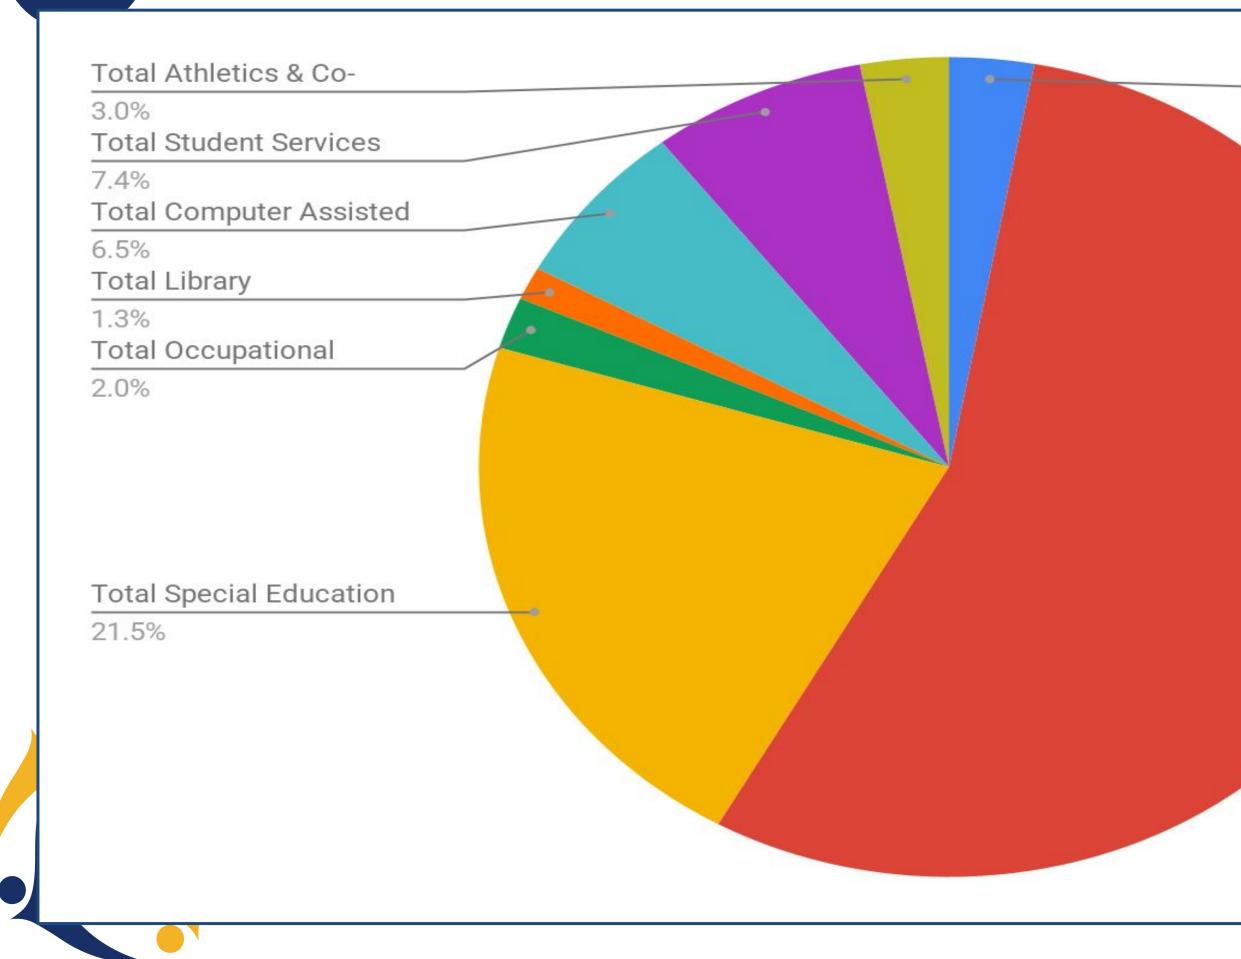

### Slice of the Workshop #2 Budget Breakdown

#### **Total Curriculum**

#### **Total Instruction**

55.3%

### \$104,199,900

\$116,688,725

### \$220,888,625