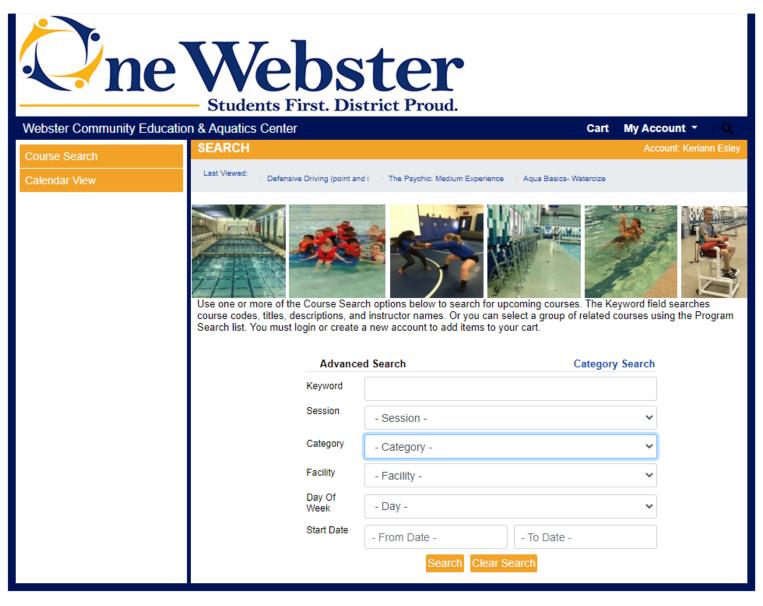

After you have signed in you will come to this screen below. Select "Course Search" to the left.

| newebster<br>Students First. District Proud. |                                                                                      |            |                         |  |  |  |
|----------------------------------------------|--------------------------------------------------------------------------------------|------------|-------------------------|--|--|--|
| Webster Community Educatio                   |                                                                                      |            | Cart   My Account 👻   🔍 |  |  |  |
| Course Search                                | MyAccount HOME                                                                       |            | Account: Keriann Esley  |  |  |  |
| Calendar View                                | Current Status<br>Number of Registrations in Cart:<br>Number of Total Registrations: | 0          | MyAccount News          |  |  |  |
|                                              | Upcoming Registrations:                                                              | Start Date |                         |  |  |  |