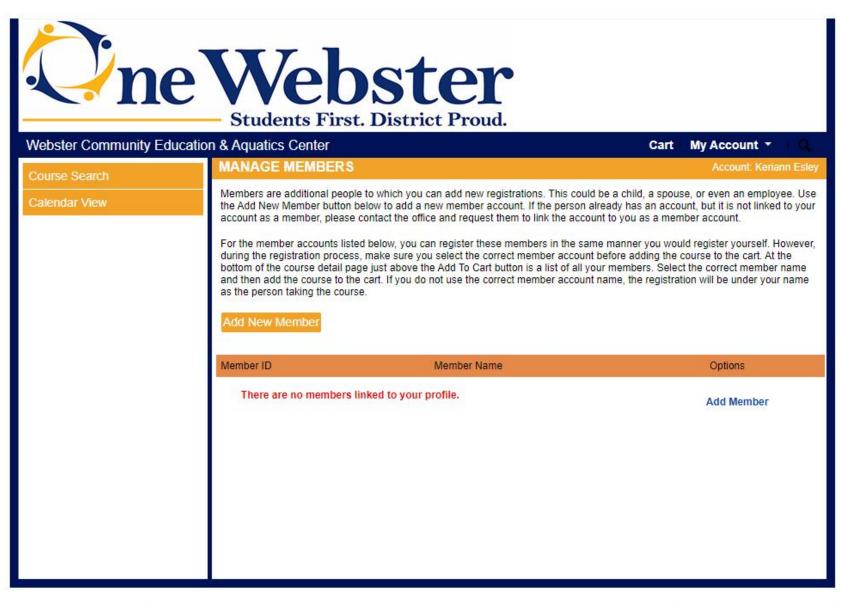

Powered by XenDirect © 2005-2021 Xenegrade ®

If you are signing up for a class for someone other than yourself, Please go to "My Account" Drop Down and Select "Manage Members" And "Add Member"if your family member is not already listed there.

Please note that adding a member to your account is necessary for classes that have an "Age Requirement" ie. "Tiny Tots - Learn to Swim" - There is a min age requirement of 3 and a max age requirement of 3. **\*\*Do Not Add a User Name and Password to your additional members on your account**\*\*\*