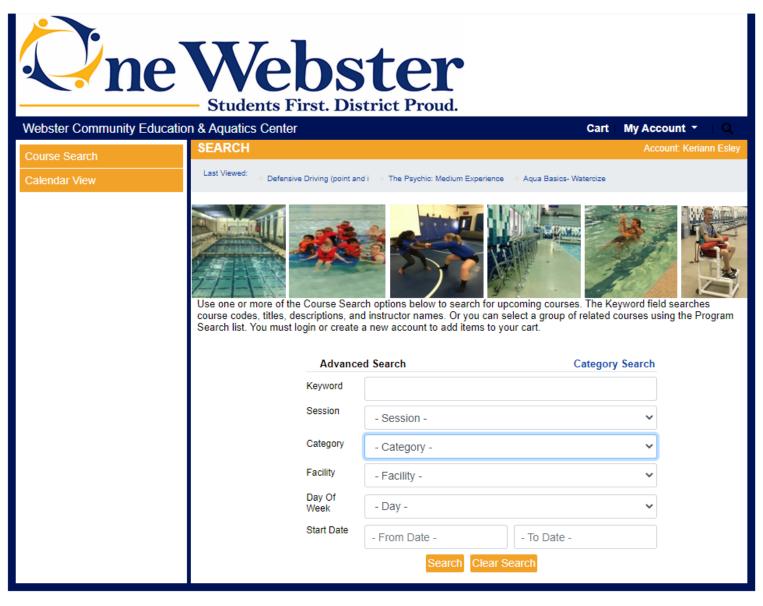

After you have signed in you will come to this screen below. Select "Course Search" to the left.

| ne Webster<br>Students First. District Proud. |                                                                                      |            |                         |  |  |  |
|-----------------------------------------------|--------------------------------------------------------------------------------------|------------|-------------------------|--|--|--|
| Webster Community Educatio                    |                                                                                      |            | Cart   My Account 👻   🔍 |  |  |  |
| Course Search                                 | MyAccount HOME                                                                       |            | Account: Keriann Esley  |  |  |  |
| Calendar View                                 | Current Status<br>Number of Registrations in Cart:<br>Number of Total Registrations: | 0          | MyAccount News          |  |  |  |
|                                               | Upcoming Registrations:                                                              | Start Date |                         |  |  |  |