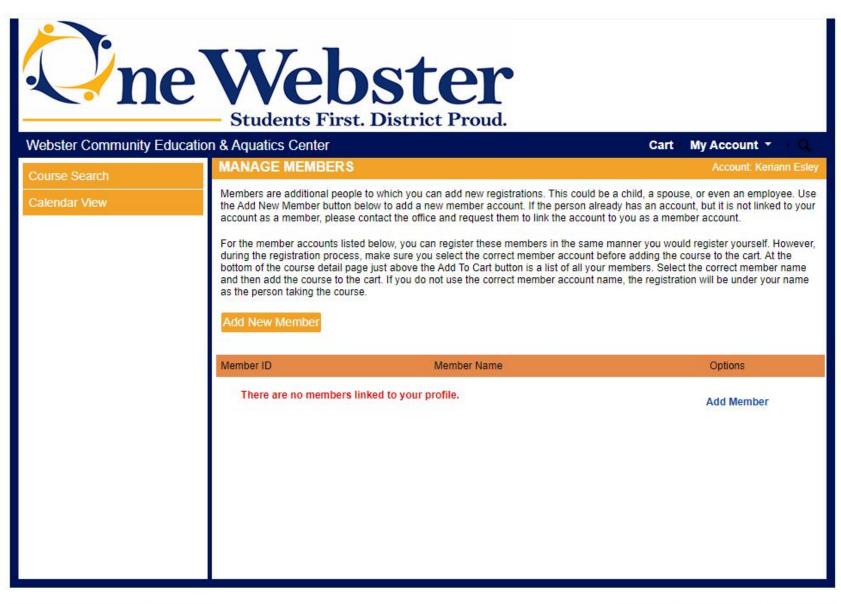

Powered by XenDirect © 2005-2021 Xenegrade ®

Contact Info Privacy Policy Refund Policy

If you are signing up for a class for someone other than yourself, Please go to "My Account" Drop Down and Select "Manage Members" And "Add Member"if your family member is not already listed there.

Please note that adding a member to your account is necessary for classes that have an "Age Requirement" ie. "Tiny Tots - Learn to Swim" - There is a min age requirement of 3 and a max age requirement of 3. **\*\*Do Not Add a User Name and Password to your additional members on your account**\*\*\*