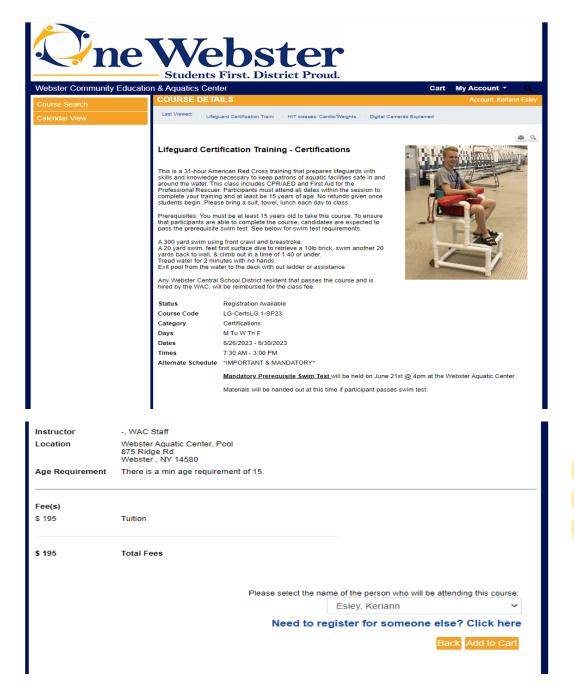

Powered by XenDirect © 2005-2021 Xenegrade ⊗

Contact Info Privacy Policy Refund Policy

At the bottom of the screen there will be a section before the "Add to Cart" button that states: "Please select the name of the person who will be attending this course: Select one of your members and then add to cart. Registration Status should say, "Registration Available" and you can select "Add to Cart" and "Checkout" (The images below are to show an example only)