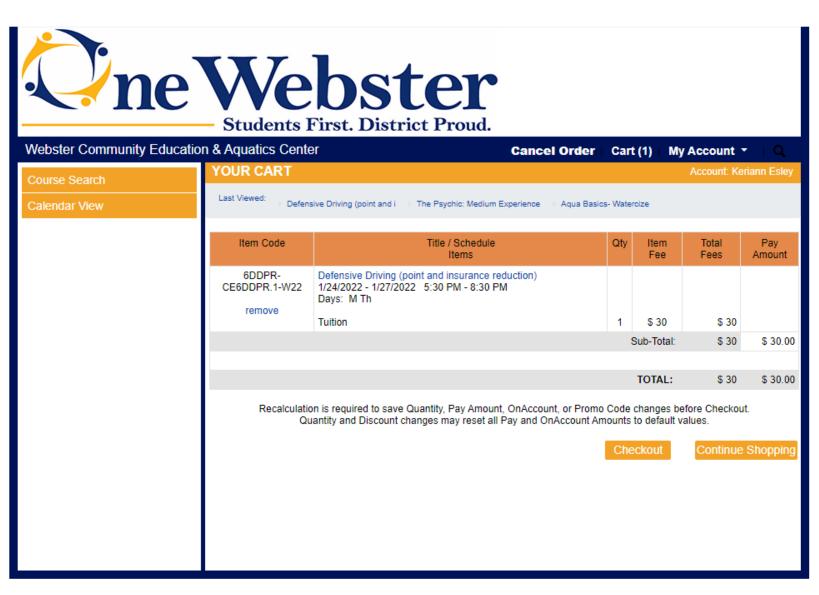

Powered by XenDirect © 2005-2021 Xenegrade ⊗

Contact Info Privacy Policy Refund Policy

At the bottom of the screen there will be a section before the "Add to Cart" button that states: "Please select the name of the person who will be attending this course: Select one of your members and then add to cart. Registration Status should say, "Registration Available" and you can select "Add to Cart" and "Checkout" (The images below are to show an example only)